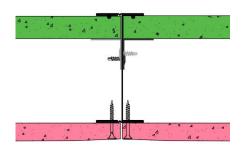

## SE92-B-56 - SPEEDLINE System Data Sheet - Version V1 (24-10-23)

SPEEDLINE 92mm 'l' Stud Shaft Encasement @600mm Ctrs, with BG Gyproc 15mm FireLine, BG Gyproc 19mm CoreBoard,

## System Performance Breakdown

Fire Resistance:

BS476 Part 22:1987:

Test Ref & Date or Applied Ref & Report:

Max Height: Thickness:

Duty Grade: BS 5234: Part 2:1992:

Sound Insulation:

60/60 FromShaftSideOnly Minutes (Integrity/Insulation). BRE 302288 - BRE Report P102396-1012A Refer to Speedline Specification Clause

109 mm. (At Base Track, Excluding Finishes)

Heavy - Annexes A-F

40 RwdB, Date Tested or Assessed Against -